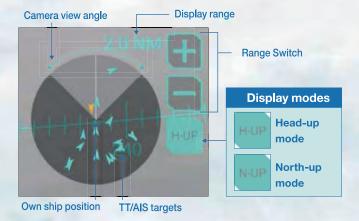

#### TVI (Top View Indicator)

Displays other ships by either Target Tracking (TT) or AIS in 360 degrees with own ship as center.

|     | HDG / COG off | HDG / COG on   |  |  |
|-----|---------------|----------------|--|--|
| AIS | •             | √ (HDG > COG)  |  |  |
| тт  | •             | <b>₄</b> (cog) |  |  |

#### Intuitive color-coded display for targets\*

Based on CPA/TCPA value, TT and AIS targets will be displayed in different colors according to their threat level. (TVI, selection marker, target information frame, target)

\* Colors adjustable (Yellow, Orange and Red are available)

When a hazardous target is out of the camera view angle, the TVI will blink to alert the user.

#### Selection marker and Target information box

Other ship information are collected by either TT or AIS are indicated with specific marks. When a mark is clicked, a box containing the information will open.