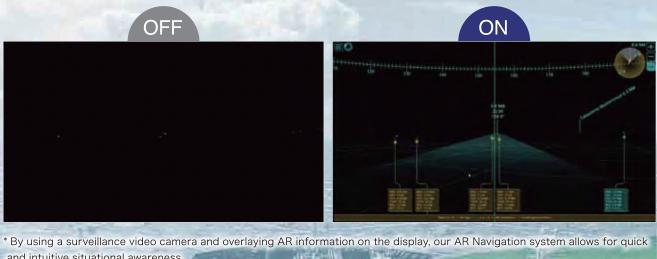

e captain and the bridge team provides enhanced situational awareness, crew confidence, watchman support, and allows for better coordination of crew members.

The FURUNO ENVISION series aims to contribute to the safety and security of the voyage by offering visual support to maneuvering and navigation during any operation, a further technological step towards autonomous navigation.

\*\*AR navigation is an auxiliary tool designed to improve the navigation comfort for safer navigation.
In no case should AR navigation replace Radar, ECDIS etc. and other required instruments for danger avoidance.

### Go Beyond What The Eye Can See

AR information overlaying the screen is particularly useful in poor visibility conditions.





#### AR Navigation ON/OFF Comparison during nighttime navigation



and intuitive situational awareness.

## Go Beyond What The Eye Can See



#### TVI (Top View Indicator)

Displays other ships by either Target Tracking (TT) or AIS in 360 degrees with own ship as center.



|     | HDG / COG off | HDG / COG on   |  |  |
|-----|---------------|----------------|--|--|
| AIS | •             | √ (HDG > COG)  |  |  |
| тт  | •             | <b>₄</b> (cog) |  |  |

#### Intuitive color-coded display for targets\*

Based on CPA/TCPA value, TT and AIS targets will be displayed in different colors according to their threat level. (TVI, selection marker, target information frame, target)

\* Colors adjustable (Yellow, Orange and Red are available)



When a hazardous target is out of the camera view angle, the TVI will blink to alert the user.

#### Selection mar