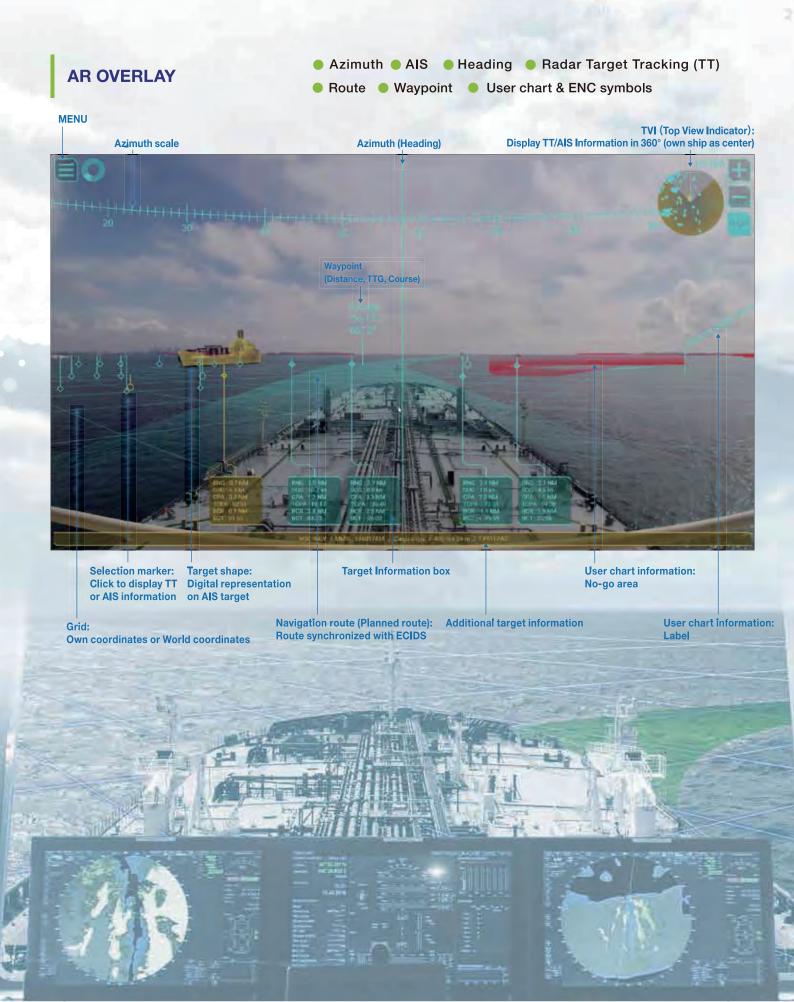

#### TVI (Top View Indicator)

Displays other ships by either Target Tracking (TT) or AIS in 360 degrees with own ship as center.

|     | HDG / COG off | HDG / COG on   |  |  |
|-----|---------------|----------------|--|--|
| AIS | •             | √ (HDG > COG)  |  |  |
| тт  | •             | <b>₄</b> (cog) |  |  |

#### Intuitive color-coded display for targets\*

Based on CPA/TCPA value, TT and AIS targets will be displayed in different colors according to their threat level. (TVI, selection marker, target information frame, target)

\* Colors adjustable (Yellow, Orange and Red are available)

When a hazardous target is out of the camera view angle, the TVI will blink to alert the user.

#### Selection marker and Target information box

Other ship information are collected by either TT or AIS are indicated with specific marks. When a mark is clicked, a box containing the information will open.

#### Target shape

E5NM

By superimposing the graphical virtual shape over AIS targets (virtual buoy, buoy, boat, tanker), it becomes easy to visually grasp the location of dangerous targets and their directions.