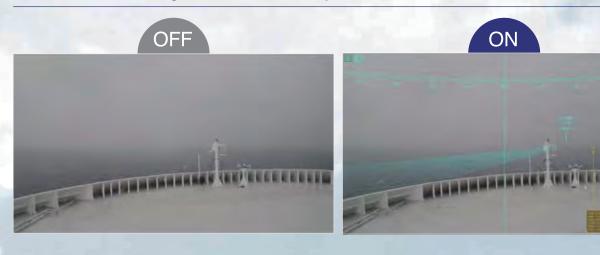

### Go Beyond What The Eye Can See

AR information overlaying the screen is particularly useful in poor visibility conditions.

#### AR Navigation ON/OFF Comparison during nighttime navigation

and intuitive situational awareness.