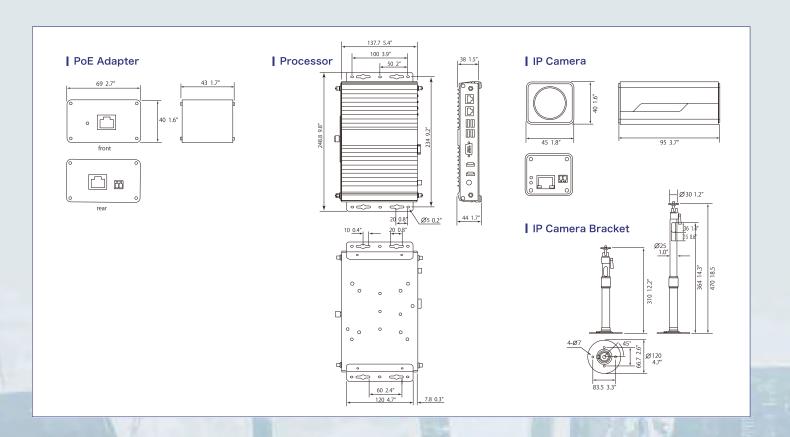

| Processor    |                                                                  |                               |  |  |
|--------------|------------------------------------------------------------------|-------------------------------|--|--|
| Туре         | Black box                                                        |                               |  |  |
| Display mode | Target Tracking (TT), AIS, Azimuth, User chart, ENC chart symbol |                               |  |  |
| Power Supply | 100-240 VAC                                                      |                               |  |  |
|              | Ethernet                                                         | 2 ports                       |  |  |
| Interface    | USB                                                              | USB2.0:4 ports、USB3.0:2 ports |  |  |
|              | HDMI                                                             | 1 port                        |  |  |

| IP camera        |                       |  |  |
|------------------|-----------------------|--|--|
| Resolution       | 1920 x 1080           |  |  |
| Frame rate       | 25 fps                |  |  |
| Video Compressio | H.264 codec           |  |  |
| Horizontal angle | 99°                   |  |  |
| Networking       | Ethernet              |  |  |
| Source           | PoE Adapter           |  |  |
| PoE Adapter      |                       |  |  |
| Networking       | Ethernet              |  |  |
| Power Supply     | 100-240 VAC, 50/60 Hz |  |  |
| Monitor          |                       |  |  |
| Resolution       | 1920 x 1080           |  |  |

#### Standard Equipment list

1.Processor 2. IP camera (Visible light camera) 3. PoE Adapter 4. Trackball mouse 5. ENC dongle\* 6. Installation materials (HDMI cable 5 m, LAN cable 10 m x2 /2 m, USB cable 5 m x2, Processor mount kit, IP camera bracket, Screws for bracket Washer, Aseismic mat for installing POE Adapter)